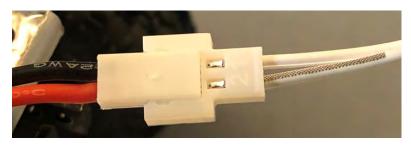

## Using the provided USB charger with your Enduro 24

Remove the battery from the Enduro 24.

Connect the USB charge lead to the battery connector. Make sure you have the correct polarity: the red wire at the battery connector should line up with the white wire with gray dashes on the coating from the charger. See photo.

To battery

To charger

Once the battery lead and charge lead are connected, plug the charger into the USB port on your computer. Or you can plug it into a power brick like those used with your smart phone.